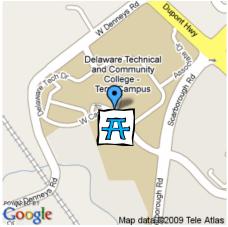

The Picnic Will Be Held: August 25, 2012 From 11:30am till 3:30pm

The Picnic Will Be Located At:
Delaware Technical Community College
Terry Campus
100 Campus Drive
Dover, Delaware 19901
At the Activity Area Picnic Pavilion

(The Picnic Table On The Map Shows Where On Campus The Picnic Is Located)

Jason Wallace Chapter President At Jwalla22@dtcc.edu